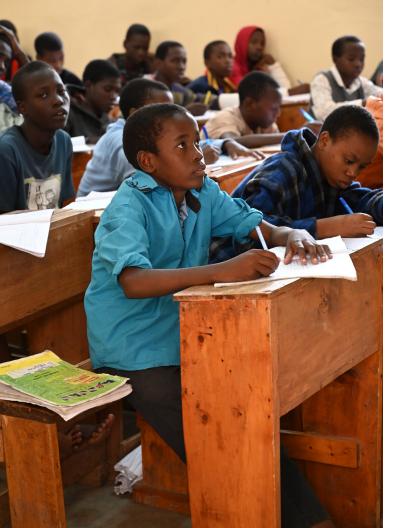

### On the Second day of Christmas support our MCF Children by ...

Giving the gift of two school desks to enable two MCF students the opportunity to excel in their studies.

#### Why your gift of \$100 makes a difference ...

MCF has six campuses providing free education for children. Because of MCF's continued growth, often it is necessary for two or more students to share a single desk. Where children can have one desk rather than sharing, concentration and performance are always enhanced.

2 Desks \$100 1 Desk \$50