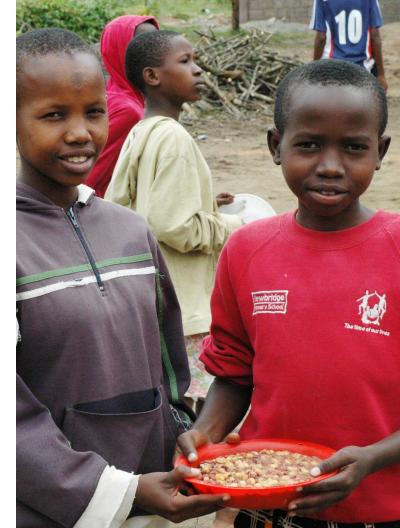

## On the Fifth day of Christmas support our MCF Community Outreach by ...

Giving the gift of feeding five vulnerable families who might otherwise go hungry.

### Why your gift of \$150 makes a difference ...

Kenya's present national drought disaster has placed the already fragile food supply in greater scarcity. MCF has long worked within the surrounding communities to provide basic food provisions such as maize, rice, beans and fresh vegetables to the most vulnerable families, including the elderly, widowed, and disabled. \$30 of food can mean one family will receive at least one meal per day for several weeks.

5 Families \$150 10 Families \$300