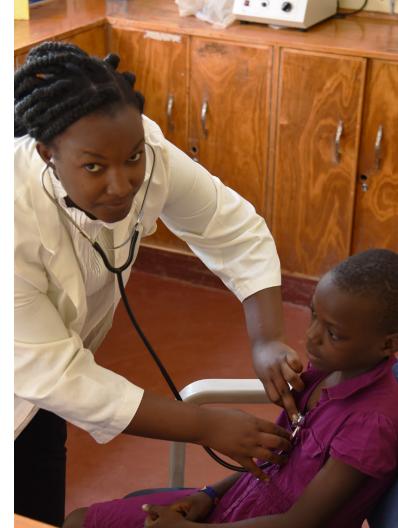

## On the Ninth day of Christmas support MCF's Community Outreach by ...

Giving the gift of 9 large bottles of life-saving Antibiotics which serve the MCF children and the surrounding communities.

### Why your gift of \$540 makes a difference ...

Many of the children MCF rescue come suffering from malnutrition and other critical medical issues. The staff at our medical clinics work closely with the child to return them to proper health. Our medical clinics go beyond serving just MCF children and serve as the frontline healthcare facility for the surrounding communities. Antibiotics are just one of the critical medicines MCF purchases on a monthly basis.