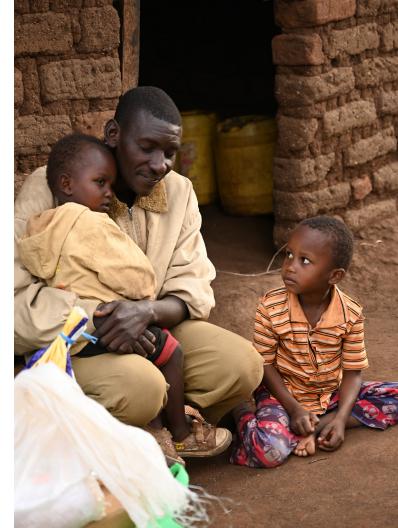

## On the Fifth day of Christmas support our MCF Community Outreach by ...

Giving the gift of feeding five vulnerable families who might otherwise go hungry.

### Why your gift of \$150 makes a difference ...

Kenya's present national drought disaster has placed the already fragile food supply in greater scarcity. MCF has long worked within the surrounding communities to provide basic food provisions such as maize, rice, beans and fresh vegetables to the most vulnerable families, including the elderly, widowed, and disabled. \$30 of food can mean one family will receive at least one meal per day for several weeks.

5 Families \$150 10 Families \$300