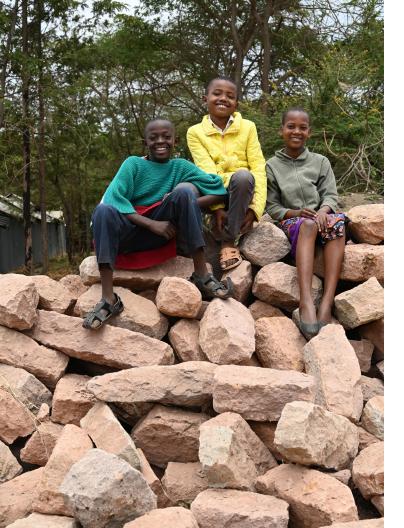

### On the Twelfth day of Christmas support our MCF Children by ...

Giving the gift of 12 hand cut stones to help complete the perimeter wall around MCF Ndalani.

#### Why your gift of \$300 makes a difference ...

For the past 30 years, MCF Ndalani has not needed a perimeter wall to protect the 900+ children who call Ndalani home, but things are changing. Increased acts of violence in the outside community have given MCF concern over their unprotected perimeter and the need for safeguarding the children within their care. Your gift of stones helps to create a secure environment for the children.

12 Stones \$300 6 Stones \$150