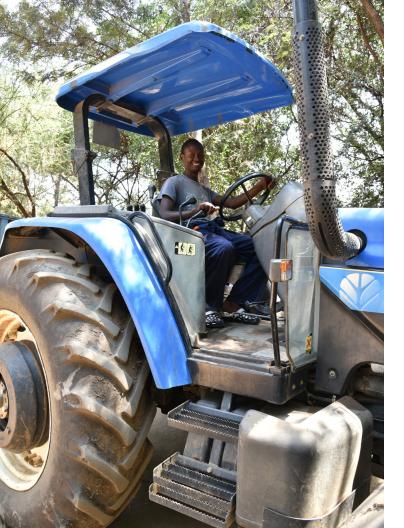

## On the Tenth day of Christmas support MCF's Sustainability Initiatives by ...

Giving the gift of ten liters of diesel fuel to run the farming equipment.

#### Why your gift of \$50 makes a difference ...

MCF has long promoted efforts toward increasing our self-sustainability. MCF has more than 300 acres of farmland growing over 85% of what the children eat and exporting the excess to local and international markets generating much needed revenue. \$50 of diesel fuel will enable MCF to plow about 2 acres of land.