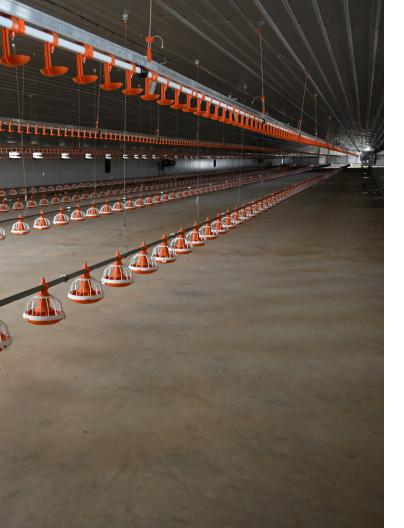

# On the Eighth day of Christmas support MCF's Sustainability Initiatives by ...

Giving the gift of 8 days of organic feed to help sustain 100 chicks.

#### Why your gift of \$120 makes a difference ...

MCF is nearing completion of two major poultry houses on the Yatta campus. Each house has the capacity to hold up to 40,000 birds. When operational, this initiative will provide significant revenue towards our sustainability. On average, it costs about 15 cents to feed one chick per day with organic feed.

8 Days \$120 4 Days \$60