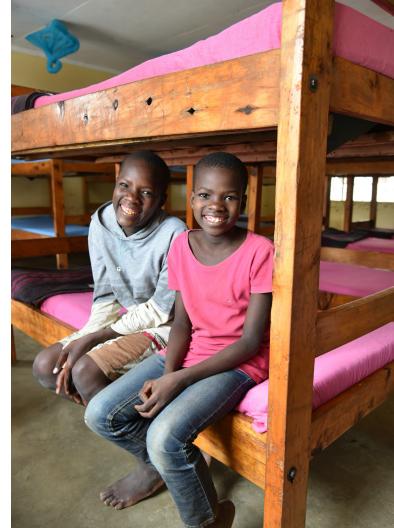

### On the First day of Christmas support our MCF Children by ...

Giving the gift of one bunkbed to MCF students to help them enjoy a proper night's sleep.

### Why your gift of \$400 makes a difference ...

MCF continues to rescue over 500 children each year. With this increase comes the need for more beds. Your gift enables MCF to provide a new bunkbed for 2 children, and to ensure that they will enjoy a good night's sleep for their developing bodies.